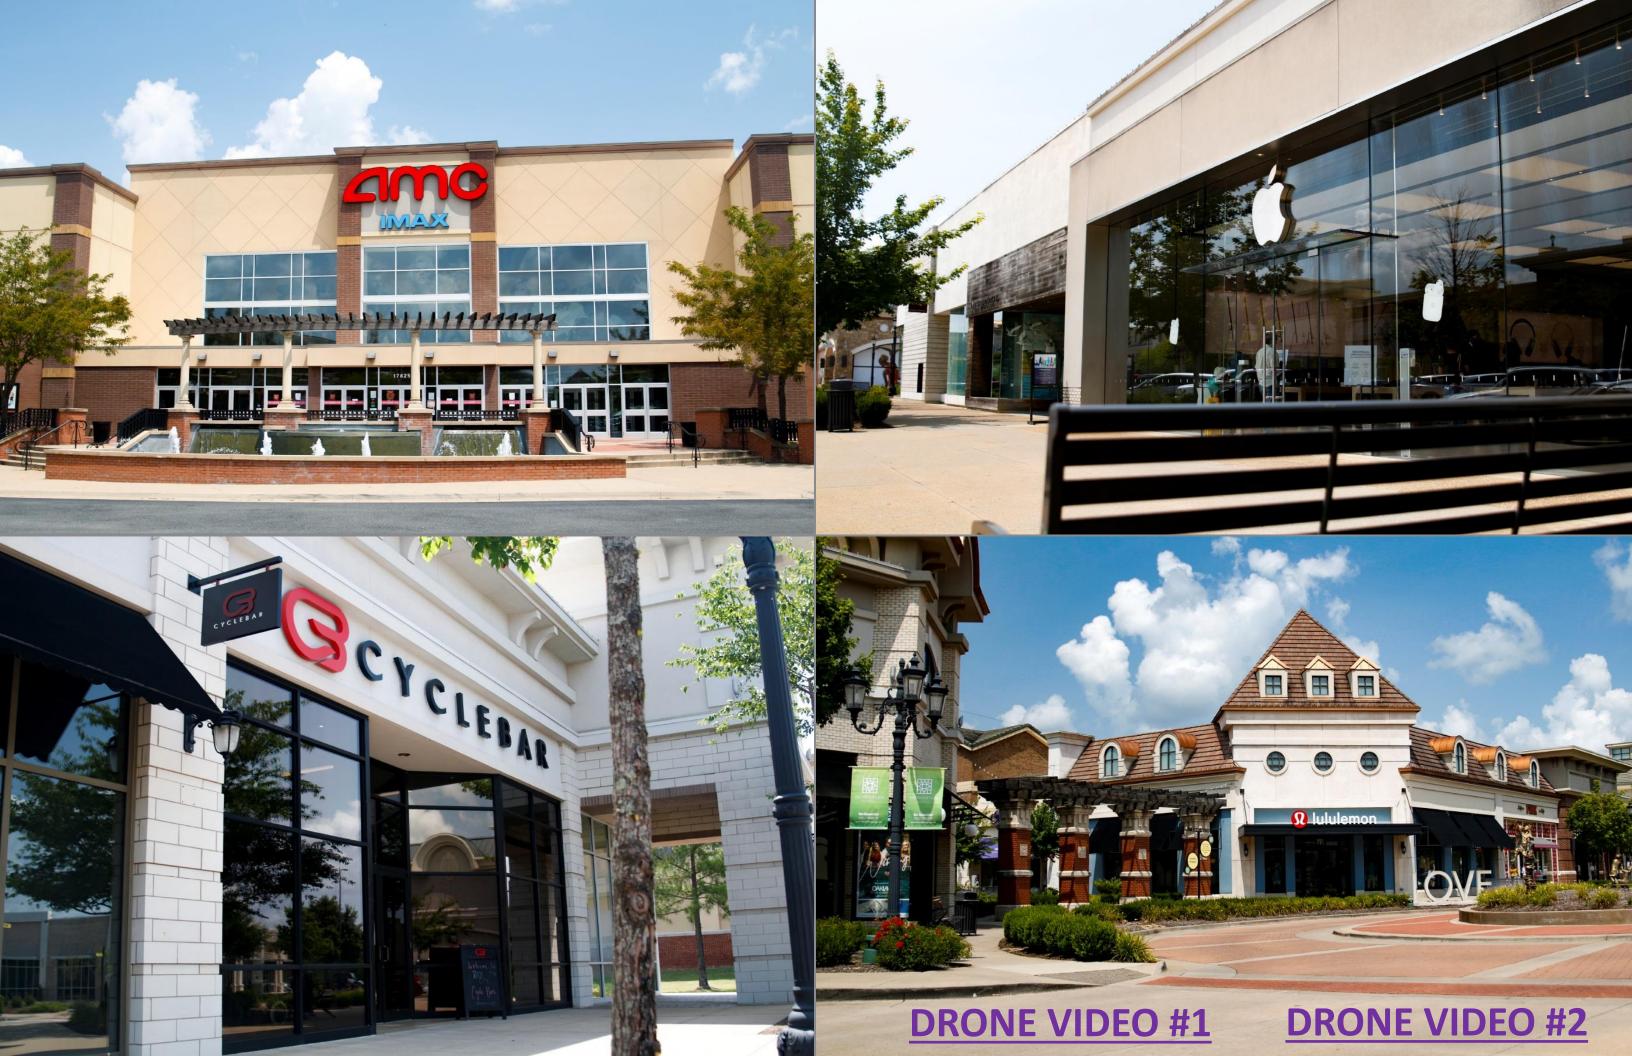

#### HIGHLIGHTS

The Promenade at Chenal is a French Gothic style, open-air retail center strategically located in the heart of Chenal Valley. The 270,000 SF center features an attractive open-air layout, ideal vehicular and pedestrian circulation, beautiful landscaping, ideal tenant mix, and much more. The one of a kind center features national retailers such as: Apple, Lululemon, HomeGoods, Urban Outfitters, and AMC Theaters. Combined with local and regional favorites Big Orange, Local Lime, and YaYa's; the center is unparallel to any property in Central Arkansas.

## **TENANTS**

URBAN OUTFITTERS LUSH ANTHROPOLOGIE

Bath & Body Works