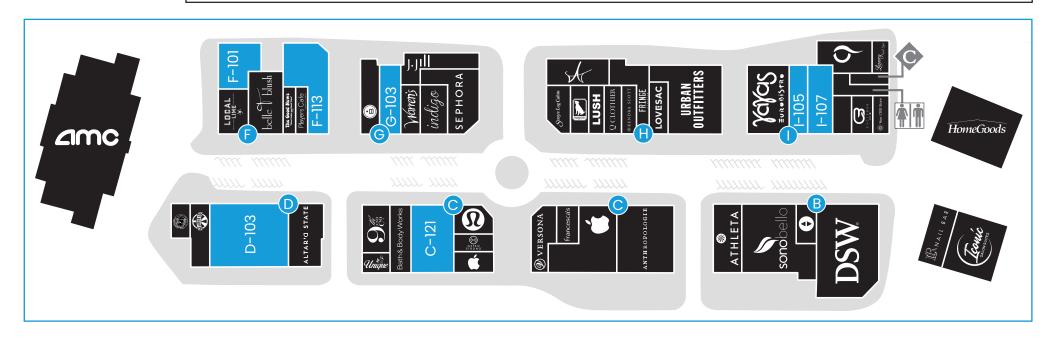

#### **Surrounding Developments**

**BancorpSouth**°

New 40,000 SF office HQ -- Bancorp South

90,000 SF building acquisition -- Simmons Bank

Shop. Dine. Discover.

| AVAILABLE |        |           |  |
|-----------|--------|-----------|--|
| SPACE     | SF     | AVAILABLE |  |
| C-121     | 4,899  | Now       |  |
| D-103     | 12,562 | Now       |  |
| F-101     | 4,800  | Now       |  |
| F-113     | 8,002  | Pending   |  |
| G-103     | 3,562  | Now       |  |
| 1-105*    | 3,610  | Now       |  |
| I-107*    | 4,394  | Now       |  |

<sup>\*=</sup>Can Be Combined