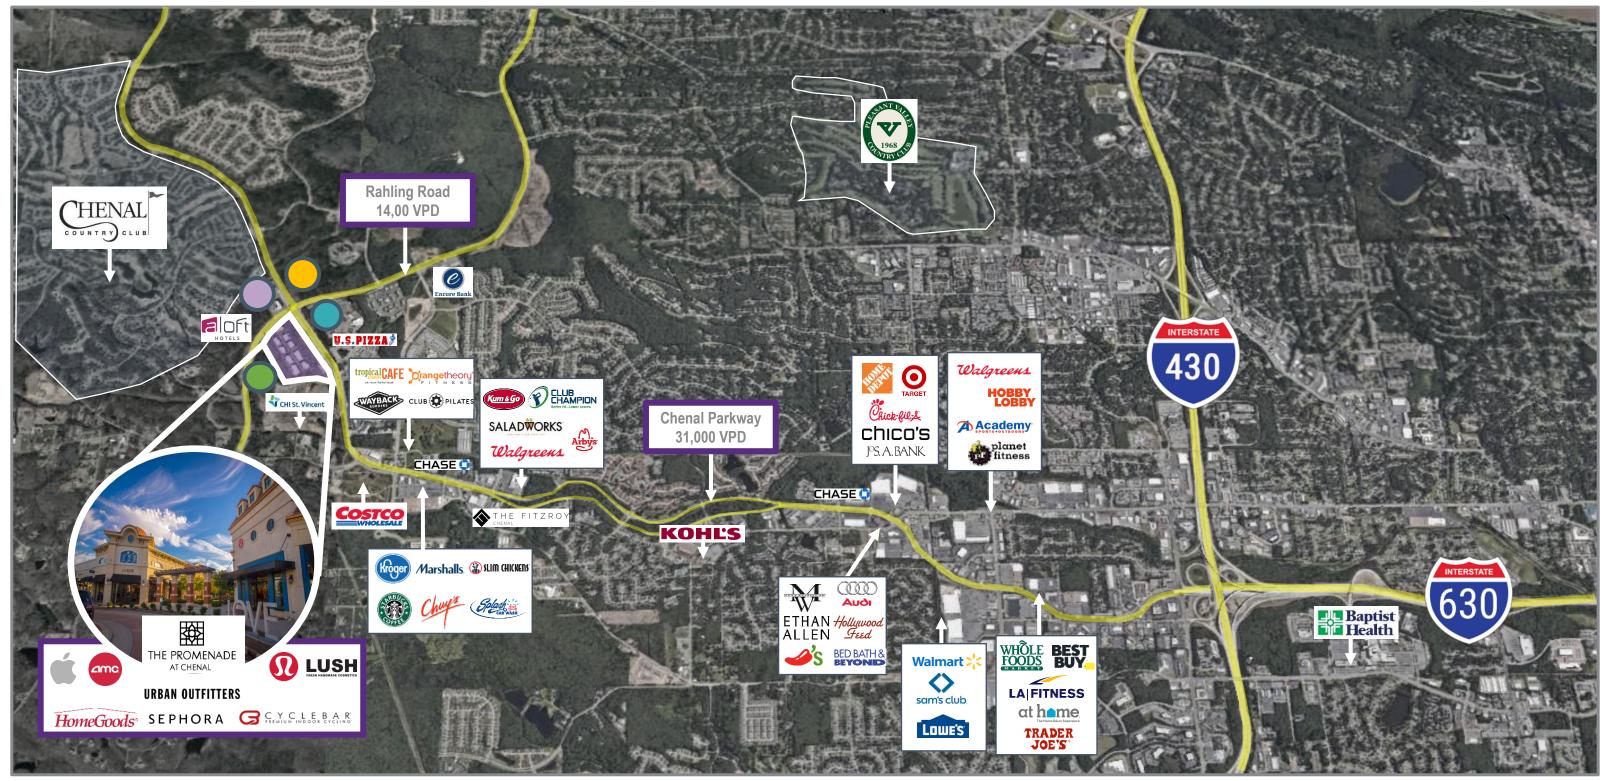

#### **Surrounding Developments**

**BancorpSouth**°

New 40,000 SF office HQ -- Bancorp South

90,000 SF building acquisition -- Simmons Bank

Shop. Dine. Discover.

| AVAILABLE |        |           |  |
|-----------|--------|-----------|--|
| SPACE     | SF     | AVAILABLE |  |
| C-121     | 4,899  | Now       |  |
| D-103     | 12,562 | Now       |  |
| F-101     | 4,800  | Now       |  |
| F-113     | 8,002  | Pending   |  |
| G-103     | 3,562  | Now       |  |
| 1-105*    | 3,610  | Now       |  |
| I-107*    | 4,394  | Now       |  |