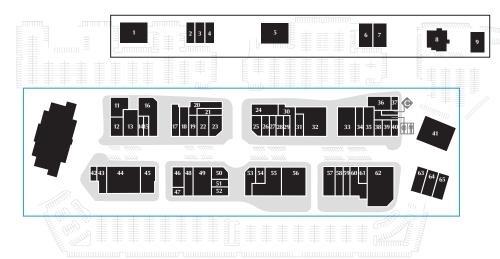

#### PROPERTY OVERVIEW

17711 Chenal Pkwy, Little Rock, AR Address:

Open-Air Lifestyle Center **Property Type:** 

3,067 SF to 12,562 SF **Available SF:** 

2008 **Year Built:** 

36 2 Acres Acreage:

C-2 **Zoning:** 

#### HIGHLIGHTS

The Promenade at Chenal is a French Gothic style, open-air retail center strategically located in the heart of Chenal Valley. The 270,000 SF center features an attractive open-air layout, ideal vehicular and pedestrian circulation, beautiful landscaping, ideal tenant mix, and much more. The one of a kind center features national retailers such as: Apple, Lululemon, HomeGoods, Urban Outfitters, and AMC Theaters. Combined with local and regional favorites Big Orange, Local Lime, and YaYa's; the center is unparallel to any property in Central Arkansas.