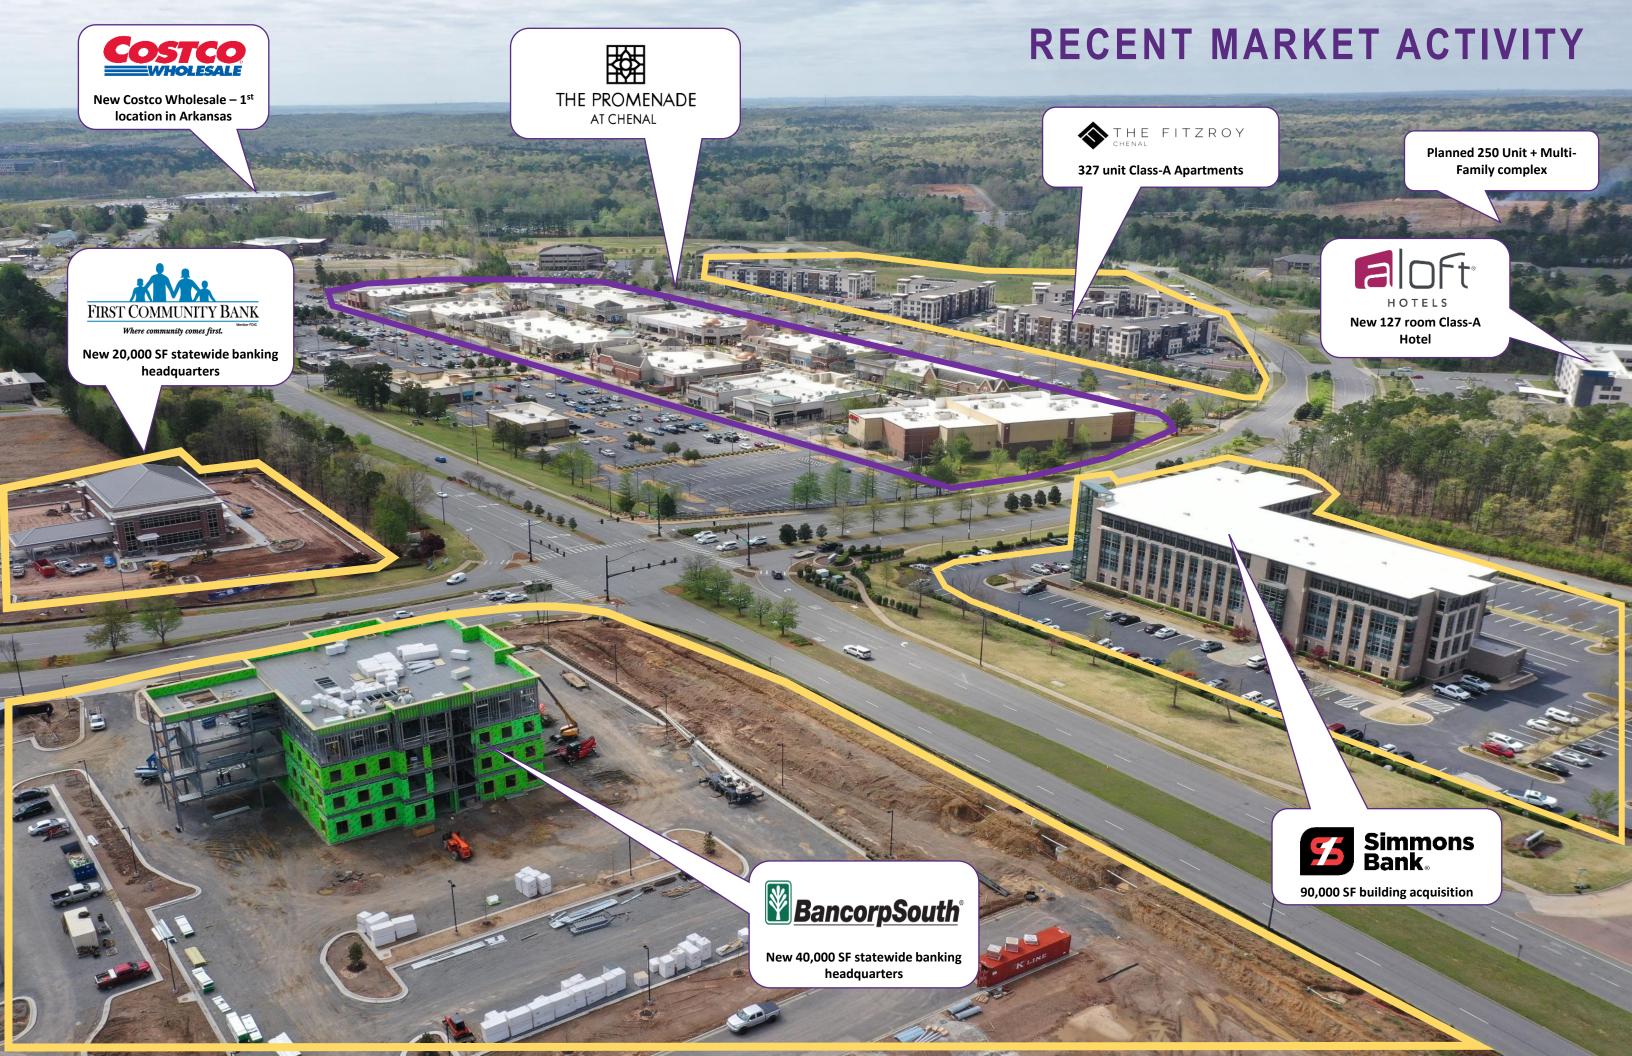

#### **Surrounding Developments**

**BancorpSouth**°

New 40,000 SF office HQ -- Bancorp South

90,000 SF building acquisition -- Simmons Bank

Shop. Dine. Discover.

| AVAILABLE |        |           |  |
|-----------|--------|-----------|--|
| SPACE     | SF     | AVAILABLE |  |
| C-121     | 4,899  | Now       |  |
| D-103     | 12,562 | Now       |  |
| F-101     | 4,800  | Now       |  |
| F-113     | 8,002  | Pending   |  |
| G-103     | 3,562  | Now       |  |
| 1-105*    | 3,610  | Now       |  |
| I-107*    | 4,394  | Now       |  |